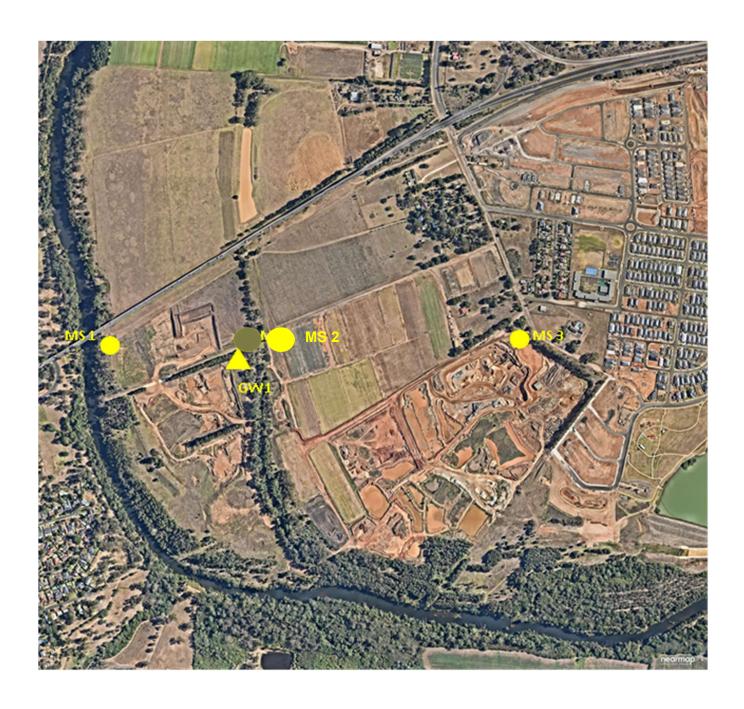

# **APPENDIX 1: Collins Spring Farm Monitoring Locations**

MS 1: Dust MS 2: Dust MS 3: Dust

GW-1: Groundwater

| tical Results and Mor | nthly Summary Data    |
|-----------------------|-----------------------|
|                       |                       |
|                       |                       |
|                       |                       |
|                       |                       |
|                       |                       |
|                       |                       |
|                       |                       |
|                       |                       |
|                       |                       |
|                       |                       |
|                       |                       |
|                       |                       |
|                       |                       |
|                       |                       |
|                       |                       |
|                       |                       |
|                       |                       |
|                       |                       |
|                       |                       |
|                       | tical Results and Mor |