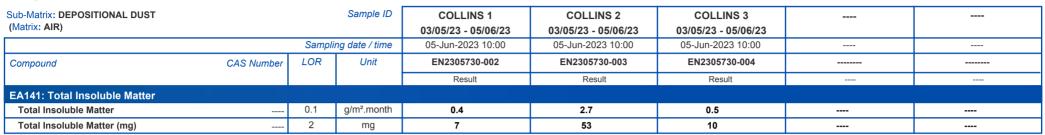

#### (b) DUST MONITORING

| TABLE 2: SUMMARY OF DUST DEPOSITION MONITORING RESULTS. |          |                                                        |                                        |         |                                                  |  |  |  |  |
|---------------------------------------------------------|----------|--------------------------------------------------------|----------------------------------------|---------|--------------------------------------------------|--|--|--|--|
| SAMPLING<br>PERIOD                                      | LOCATION | TOTAL INSOLUBLE<br>MATTER <sup>1</sup><br>(g/m2/month) | Ash or Mineral<br>Content (g/m2/month) | COMMENT | EMP<br>targets<br>(Ash or<br>Mineral<br>Content) |  |  |  |  |
|                                                         | 1        | 0.4                                                    | NTA                                    | Pass    |                                                  |  |  |  |  |
| May                                                     | 2        | 2.7                                                    | NTA                                    | Pass    | ≤ 4g / m2<br>per month                           |  |  |  |  |
| 2023                                                    | 3        | 0.5                                                    | NTA                                    | Pass    | per month                                        |  |  |  |  |

**Notes:** 1.Refer to **Appendix 1** for monitoring locations. 2. Refer to **Appendix 2** for laboratory analysis results and monthly summary data. Refer to **Appendix 3** for quality control documentation.