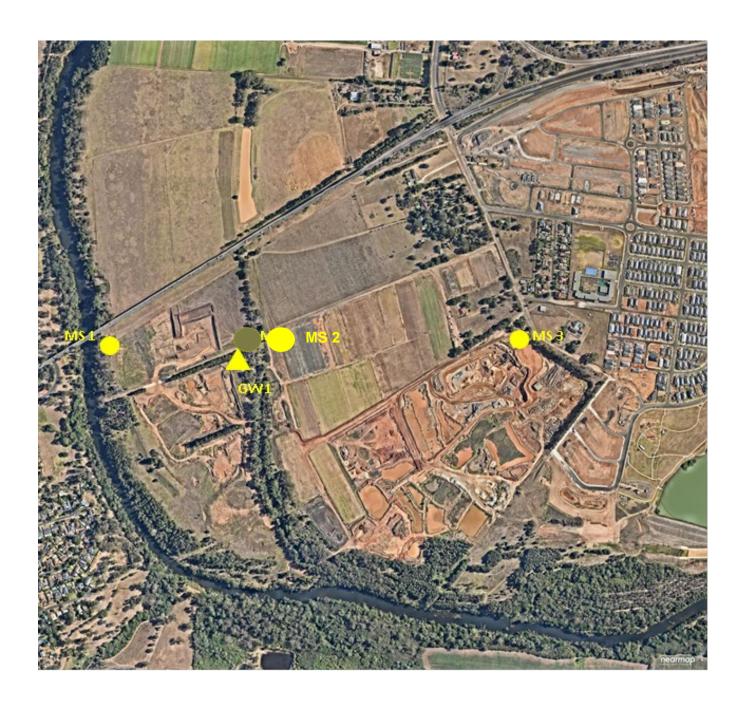

# **APPENDIX 1: Collins Spring Farm Monitoring Locations**

MS 1: Dust MS 2: Dust MS 3: Dust

GW-1: Groundwater

| APPENDIX 2: Laboratory Analytical Results | s and Monthly Summary Data |
|-------------------------------------------|----------------------------|
|                                           |                            |
|                                           |                            |
|                                           |                            |
|                                           |                            |
|                                           |                            |
|                                           |                            |
|                                           |                            |
|                                           |                            |
|                                           |                            |
|                                           |                            |
|                                           |                            |
|                                           |                            |
|                                           |                            |
|                                           |                            |
|                                           |                            |
|                                           |                            |
|                                           |                            |
|                                           |                            |
|                                           |                            |