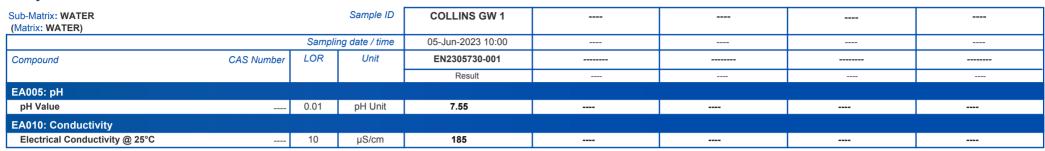

#### (a) GROUNDWATER MONITORING

| TABLE 1: SUMMARY OF GROUNDWATER MONITORING RESULTS. |                               |             |          |       |      |  |  |  |  |
|-----------------------------------------------------|-------------------------------|-------------|----------|-------|------|--|--|--|--|
| ANALYTE VALUE TARGET DATE TIME TEMP                 |                               |             |          |       |      |  |  |  |  |
| EC (uS/cm)                                          | 185 (Non-Saline)              | < 800 uS/cm |          |       |      |  |  |  |  |
| рН                                                  | 7.55<br>(Moderately alkaline) | 4 – 6.50    | 6-6-2023 | 10.00 | 10°C |  |  |  |  |
| Depth to Water Table (m) <sup>1</sup>               | 11.1                          | > 10 m      |          |       |      |  |  |  |  |

**Notes:** 1. This value represents the depth to groundwater from the TOP OF THE STAND PIPE (670 mm above ground level); 2. Refer to Appendix 2 for laboratory analysis results and monthly summary data 3 Refer to Appendix 3 for quality control documentation.

The results indicate that groundwater is:

- Non-saline and is well below the nominated target of < 800uS/cm;</li>
- Moderately alkaline falling marginally outside the nominated pH range of 4 6.50;
- Met the limit of the target depth of > 10 m.